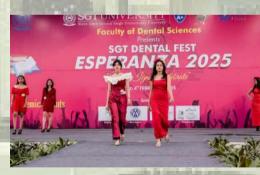

### ESPERANZA – INTER-COLLEGE DENTAL FEST

The event was organized on the 3rd and 4th of February, bringing together dental students from various prestigious institutions across North India. The event, hosted with the aim of fostering camaraderie, knowledge exchange and skill enhancement, saw an overwhelming response from participants eager to showcase their talents in both academic and extracurricular activities.

This mega event saw participation from around 40 plus colleges across NCR and neighbouring states, with more than 2000 participants. ESPERANZA 2025, with a line-up of thrilling sports competitions, interactive workshops and cultural extravaganzas was an enthralling experience for all the participating undergraduate and postgraduate students of various dental colleges.