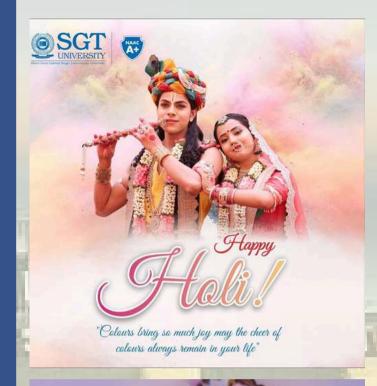

### RADHA KRISHAN SANG PHOOLON KI HOLI

Faculty of Dental Sciences along with Faculty of Nursing organized the this year's 'Phoolon Ki Holi' celebration, an annual event hosted the SGT University. lt featured bv spellbinding cultural performances by SGT University's talented students, showcasing the rich diversity of India. The campus came alive with the rhythm of soulful music and dynamic dance routines, ranging from classical to contemporary, each paying tribute to the festival in its own unique way. There were also unique plays and acts that simultaneously amused and enlightened the audience.