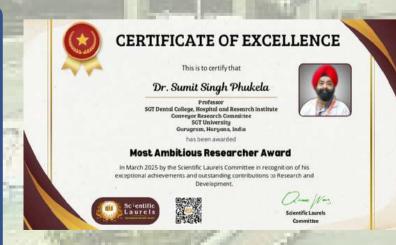

Dr. Sumit Singh Phukela was awarded the "Most Ambitious Research Award" by the Scientific Laurels Committee in recognition of his exceptional achievement and outstanding contributions to research and development.