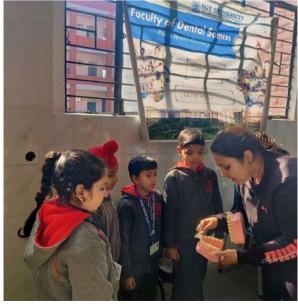

# INFORMATIVE SESSION TITLED SASHAKT (सशक्त)-HERE FOR HER SMILE- AN INITIATIVE TO ACHIEVE THE ORAL HEALTH WELLNESS OF NON-TEACHING STAFF OF SGT UNIVERSITY.

Innova8 Oral Health Care- An Academic Club of Department of Public Health Dentistry, Faculty of Dental Sciences, SGT University under the aegis of Indian Association of Public Health Dentistry (IAPHD) organized an Informative Session titled "Sashakt (सशक्त)-Here for Her Smile" on importance of Women's Oral Health for Non- Teaching Female Staff along with Free Oral Health Check-up and distribution of Oral Hygiene product samples for all non- teaching staff of SGT University on 25th March 2025 to celebrate the occasion of World Oral Health Day and International Women's Day 2025.