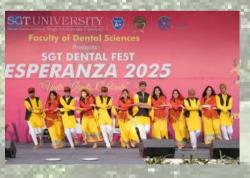

### ESPERANZA – INTER-COLLEGE DENTAL FEST

The event was organized on the 3rd and 4th of February, bringing together dental students from various prestigious institutions across North India. The event, hosted with the aim of fostering camaraderie, knowledge exchange and skill enhancement, saw an overwhelming response from participants eager to showcase their talents in both academic and extracurricular activities.

This mega event saw participation from around 40 plus colleges across NCR and neighbouring states, with more than 2000 participants. ESPERANZA 2025, with a line-up of thrilling sports competitions, interactive workshops and cultural extravaganzas was an enthralling experience for all the participating undergraduate and postgraduate students of various dental colleges.