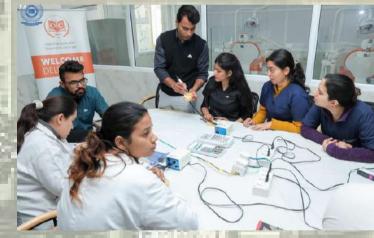

## OROFACIAL PAIN AND TMD HANDS-ON WORKSHOP HELD

On 17th February 2025, Advanced Stomato-diagnostician club under the ageis of Dept of Oral Medicine and Radiology conducted a lecture and hands on workshop by a renowned expert. Dr Harneet Singh Professor from PGI Rohtak with Mini-residency from University of Kentucky USA. With his extensive experience he guided us all to Unlock the secrets to Managing Orofacial Pain and TMJ Disorders. Dr. Singh shared his expertise the latest on concepts, techniques and evidence-based practices in managing orofacial pain and TMJ disorders. Hands-on Training with the latest tools and techniques, including splint therapy, trigger point injections, Prolotherapy on model and cases.