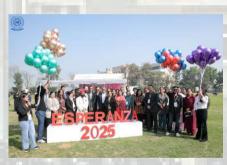

### ESPERANZA – INTER-COLLEGE DENTAL FEST

The event was organized on the 3rd and 4th of February, bringing together dental students from various prestigious institutions across North India. The event, hosted with the aim of fostering camaraderie, knowledge exchange and skill enhancement, saw an overwhelming response from participants eager to showcase their talents in both academic and extracurricular activities.

This mega event saw participation from around 40 plus colleges across NCR and neighbouring states, with more than 2000 participants. ESPERANZA 2025, with a line-up of thrilling sports competitions, interactive workshops and cultural extravaganzas was an enthralling experience for all the participating undergraduate and postgraduate students of various dental colleges.