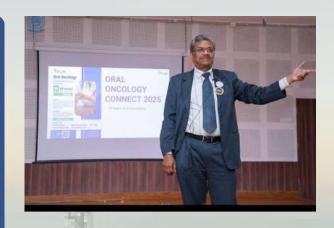

## INTERNATIONAL ORAL CANCER CONGRESS (IOCCON) IN COLLABORATION WITH MEDSKILL

From 6th and 9th February 2025, Department of Oral Medicine and Radiology, in association with National Health Academy (New Delhi) and Medskill, conducted the online congress which was an enriching gathering of experts, researchers, universities and clinicians from across the globe (Turkey, Srilanka, USA, UK). There were lectures covering a wide array of topics ranging from early detection methods to cutting-edge therapies, technological advancements and innovative treatment options available to patients.