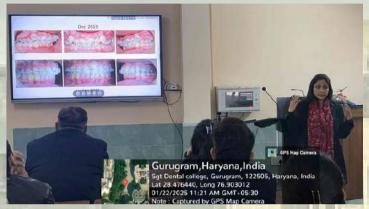

#### **BASICS OF DAMON'S SYSTEM**

On Saturday, 25th January 2025, Dr. Sunanda Roy Choudhary, a certified Diplomate of the Indian Board of Orthodontics gave the insights about the fundamentals of Damon's system and discussed various cases treated by her using the same. In addition to that, she enlightened the students on the current cases being treated through this system and gave them useful advice on the same.