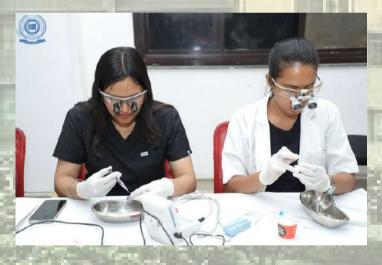

# TWO DAY WORKSHOP ON MASTERING THE BASICS: A DEEP DIVE INTO ENDODONTICS

The Department of Conservative Dentistry and **Endodontics** successfully organized a two-day lecture-cum-hands-on workshop March 27-28, 2025. This on comprehensive workshop provided participants with handsexperience using rotary on instruments under magnification with loupes. The training emphasized the advantages of enhanced visualization precision, equipping students with the skills needed for more efficient and successful root canal treatments.