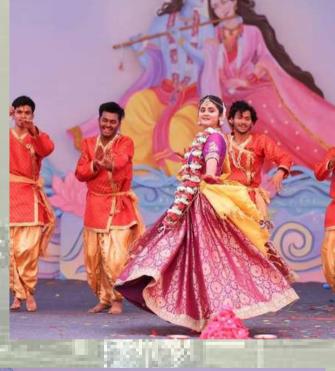

### RADHA KRISHAN SANG PHOOLON KI HOLI

Faculty of Dental Sciences along with Faculty of Nursing organized the this year's 'Phoolon Ki Holi' celebration, an annual event hosted the SGT University. lt featured bv spellbinding cultural performances by SGT University's talented students, showcasing the rich diversity of India. The campus came alive with the rhythm of soulful music and dynamic dance routines, ranging from classical to contemporary, each paying tribute to the festival in its own unique way. There were also unique plays and acts that simultaneously amused and enlightened the audience.