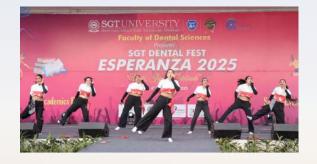

### ESPERANZA – INTER-COLLEGE DENTAL FEST

The event was organized on the 3rd and 4th of February, bringing together dental students from various prestigious institutions across North India. The event, hosted with the aim of fostering camaraderie, knowledge exchange and skill enhancement, saw an overwhelming response from participants eager to showcase their talents in both academic and extracurricular activities.

This mega event saw participation from around 40 plus colleges across NCR and neighbouring states, with more than 2000 participants. ESPERANZA 2025, with a line-up of thrilling sports competitions, interactive workshops and cultural extravaganzas was an enthralling experience for all the participating undergraduate and postgraduate students of various dental colleges.