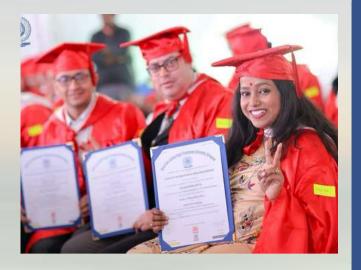

### **CONVOCATION 2025**

SGT University hosted 11th Convocation on February 14th and 15th, 2025 to honour the achievements of our graduating students. The convocation ceremony was be graced by esteemed dignitaries and leaders, who will inspired and motivated our young graduates, postgraduates and Ph D scholars.

On Day 1, Chief Guest, Union Education Minister Shri Dharmendra Pradhan and DDCA President Mr. Rohan Jaitley inspired graduates, reminding them that true success lies in positively impacting others.

On Day 2, Hon'ble Mr. Justice Rajesh Bindal (Supreme Court of India), along with eminent academicians - Prof. Dr. H. Vinod Bhat (VC, Apollo University), Prof. Dr. Basuthkar Jagadeeshwar Rao (VC, University of Hyderabad), and Prof. Dr. Jay Parkash Yadav (VC, Indira Gandhi University) graced the occasion.