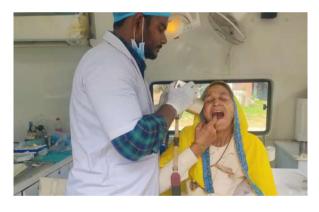

# SOCIAL INITIATIVE: OUTREACH/AWARENESS PROGRAMS

The Department of Public Health Dentistry successfully organized more than 20 dental camps every month, covering various villages, industrial areas, and schools. These camps provided free oral health check-ups, treatment services through the mobile dental van, and distribution of oral hygiene products to promote preventive dental care. The department conducted several village camps on 1st-2nd March and 22nd-23rd March on request from the Ministry of Education, Haryana.