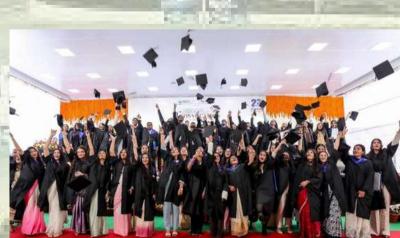

### **CONVOCATION 2025**

SGT University hosted 11th Convocation on February 14th and 15th, 2025 to honour the achievements of our graduating students. The convocation ceremony was be graced by esteemed dignitaries and leaders, who will inspired and motivated our young graduates, postgraduates and Ph D scholars.

On Day 1, Chief Guest, Union Education Minister Shri Dharmendra Pradhan and DDCA President Mr. Rohan Jaitley inspired graduates, reminding them that true success lies in positively impacting others.

On Day 2, Hon'ble Mr. Justice Rajesh Bindal (Supreme Court of India), along with eminent academicians - Prof. Dr. H. Vinod Bhat (VC, Apollo University), Prof. Dr. Basuthkar Jagadeeshwar Rao (VC, University of Hyderabad), and Prof. Dr. Jay Parkash Yadav (VC, Indira Gandhi University) graced the occasion.