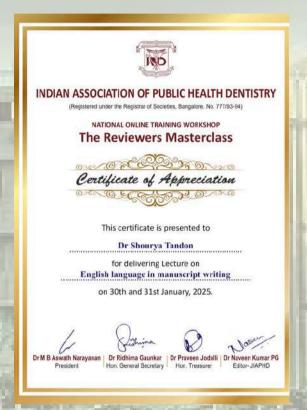

Dr. Shourya Tandon played a pivotal role in promoting academic excellence by serving as a guest speaker at The Reviewers Masterclass – 1st Online Training Workshop for Reviewers organized by the Indian Association of Public Health Dentistry (IAPHD) on January 31, 2025. His session on "English Language in Manuscript Writing" provided valuable insights to aspiring researchers and reviewers, helping them enhance their academic writing skills.