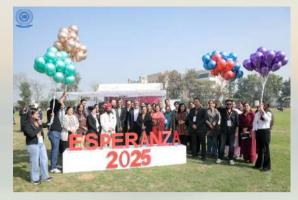

### ESPERANZA – INTER-COLLEGE DENTAL FEST

The event was organized on the 3rd and 4th of February, bringing together dental students from various prestigious institutions across North India. The event, hosted with the aim of fostering camaraderie, knowledge exchange and skill enhancement, saw an overwhelming response from participants eager to showcase their talents in both academic and extracurricular activities.

This mega event saw participation from around 40 plus colleges across NCR and neighbouring states, with more than 2000 participants. ESPERANZA 2025, with a line-up of thrilling sports competitions, interactive workshops and cultural extravaganzas was an enthralling experience for all the participating undergraduate and postgraduate students of various dental colleges.