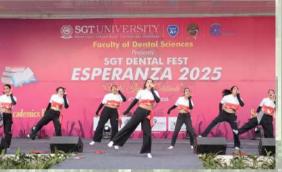

### ESPERANZA – INTER-COLLEGE DENTAL FEST

The event was organized on the 3rd and 4th of February, bringing together dental students from various prestigious institutions across North India. The event, hosted with the aim of fostering camaraderie, knowledge exchange and skill enhancement, saw an overwhelming response from participants eager to showcase their talents in both academic and extracurricular activities.

This mega event saw participation from around 40 plus colleges across NCR and neighbouring states, with more than 2000 participants. ESPERANZA 2025, with a line-up of thrilling sports competitions, interactive workshops and cultural extravaganzas was an enthralling experience for all the participating undergraduate and postgraduate students of various dental colleges.