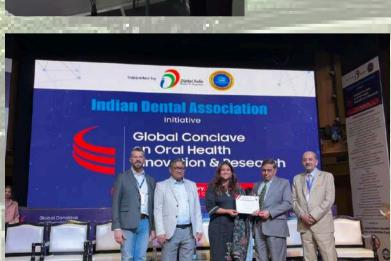

### **IDA CONCLAVE 2025**

11 undergraduate students from the Faculty of Dental Sciences attended the Global Conclave on Oral Health Innovation and Research, organized by the Indian Dental Association on 15th-16th February, 2025, held at Dr. B.R. Ambedkar International Center, New Delhi. The students presented their papers, posters, and table clinics under different categories. Pearl Gupta, intern, won third prize for her table clinic under the guidance of Dr. Amit Bhardwaj.