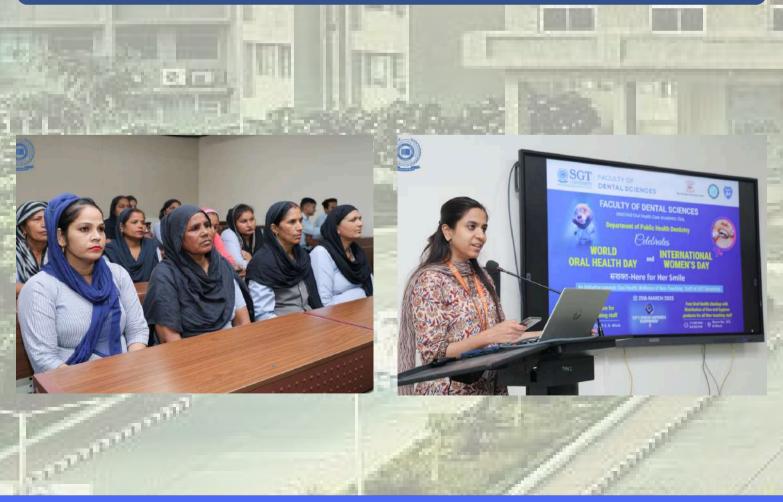

# INFORMATIVE SESSION TITLED SASHAKT (सशक्त)-HERE FOR HER SMILE- AN INITIATIVE TO ACHIEVE THE ORAL HEALTH WELLNESS OF NON-TEACHING STAFF OF SGT UNIVERSITY.

Innova8 Oral Health Care- An Academic Club of Department of Public Health Dentistry, Faculty of Dental Sciences, SGT University under the aegis of Indian Association of Public Health Dentistry (IAPHD) organized an Informative Session titled "Sashakt (सशक्त)-Here for Her Smile" on importance of Women's Oral Health for Non- Teaching Female Staff along with Free Oral Health Check-up and distribution of Oral Hygiene product samples for all non- teaching staff of SGT University on 25th March 2025 to celebrate the occasion of World Oral Health Day and International Women's Day 2025.