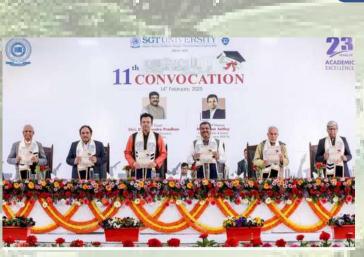

### **CONVOCATION 2025**

SGT University hosted 11th Convocation on February 14th and 15th, 2025 to honour the achievements of our graduating students. The convocation ceremony was be graced by esteemed dignitaries and leaders, who will inspired and motivated our young graduates, postgraduates and Ph D scholars.

On Day 1, Chief Guest, Union Education Minister Shri Dharmendra Pradhan and DDCA President Mr. Rohan Jaitley inspired graduates, reminding them that true success lies in positively impacting others.

On Day 2, Hon'ble Mr. Justice Rajesh Bindal (Supreme Court of India), along with eminent academicians - Prof. Dr. H. Vinod Bhat (VC, Apollo University), Prof. Dr. Basuthkar Jagadeeshwar Rao (VC, University of Hyderabad), and Prof. Dr. Jay Parkash Yadav (VC, Indira Gandhi University) graced the occasion.