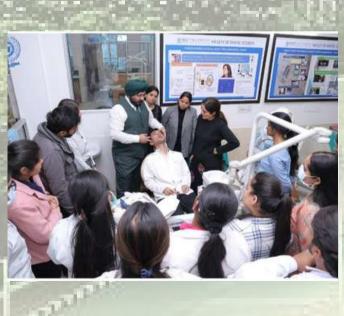

## OROFACIAL PAIN AND TMD HANDS-ON WORKSHOP HELD

On 17th February 2025, Advanced Stomato-diagnostician club under the ageis of Dept of Oral Medicine and Radiology conducted a lecture and hands on workshop by a renowned expert. Dr Harneet Singh Professor from PGI Rohtak with Mini-residency from University of Kentucky USA. With his extensive experience he guided us all to Unlock the secrets to Managing Orofacial Pain and TMJ Disorders. Dr. Singh shared his expertise the latest on concepts, techniques and evidence-based practices in managing orofacial pain and TMJ disorders. Hands-on Training with the latest tools and techniques, including splint therapy, trigger point injections, Prolotherapy on model and cases.