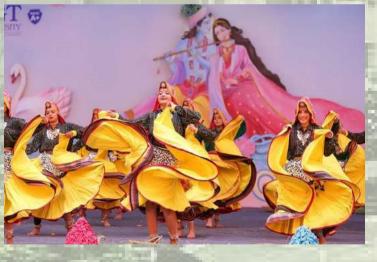

### RADHA KRISHAN SANG PHOOLON KI HOLI

Faculty of Dental Sciences along with Faculty of Nursing organized the this year's 'Phoolon Ki Holi' celebration, an annual event hosted the SGT University. lt featured bv spellbinding cultural performances by SGT University's talented students, showcasing the rich diversity of India. The campus came alive with the rhythm of soulful music and dynamic dance routines, ranging from classical to contemporary, each paying tribute to the festival in its own unique way. There were also unique plays and acts that simultaneously amused and enlightened the audience.