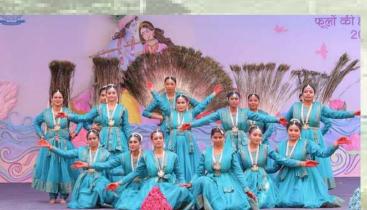

### RADHA KRISHAN SANG PHOOLON KI HOLI

Faculty of Dental Sciences along with Faculty of Nursing organized the this year's 'Phoolon Ki Holi' celebration, an annual event hosted the SGT University. lt featured bv spellbinding cultural performances by SGT University's talented students, showcasing the rich diversity of India. The campus came alive with the rhythm of soulful music and dynamic dance routines, ranging from classical to contemporary, each paying tribute to the festival in its own unique way. There were also unique plays and acts that simultaneously amused and enlightened the audience.