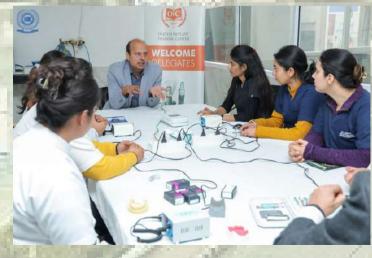

## OROFACIAL PAIN AND TMD HANDS-ON WORKSHOP HELD

On 17th February 2025, Advanced Stomato-diagnostician club under the ageis of Dept of Oral Medicine and Radiology conducted a lecture and hands on workshop by a renowned expert. Dr Harneet Singh Professor from PGI Rohtak with Mini-residency from University of Kentucky USA. With his extensive experience he guided us all to Unlock the secrets to Managing Orofacial Pain and TMJ Disorders. Dr. Singh shared his expertise the latest on concepts, techniques and evidence-based practices in managing orofacial pain and TMJ disorders. Hands-on Training with the latest tools and techniques, including splint therapy, trigger point injections, Prolotherapy on model and cases.