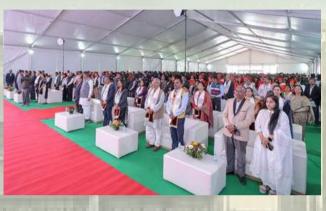

### **CONVOCATION 2025**

SGT University hosted 11th Convocation on February 14th and 15th, 2025 to honour the achievements of our graduating students. The convocation ceremony was be graced by esteemed dignitaries and leaders, who will inspired and motivated our young graduates, postgraduates and Ph D scholars.

On Day 1, Chief Guest, Union Education Minister Shri Dharmendra Pradhan and DDCA President Mr. Rohan Jaitley inspired graduates, reminding them that true success lies in positively impacting others.

On Day 2, Hon'ble Mr. Justice Rajesh Bindal (Supreme Court of India), along with eminent academicians - Prof. Dr. H. Vinod Bhat (VC, Apollo University), Prof. Dr. Basuthkar Jagadeeshwar Rao (VC, University of Hyderabad), and Prof. Dr. Jay Parkash Yadav (VC, Indira Gandhi University) graced the occasion.