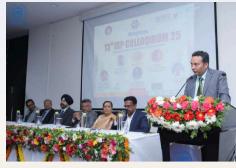

### **COLLOQUIUM-25**

On 25th February 2025, the Department of Periodontology, in association with Perio Unnati Academic Club and in collaboration with the Indian Society of Periodontology Study Group Delhi-NCR successfully hosted a National program "COLLOQUIUM-25". Esteemed national speakers Dr. Harpreet Singh Grover, Dr. Ashish Jain, Dr Dhruv Arora, Dr. Lakshay Kumar and Dr. Ashish Sethi, delivered insightful sessions on the latest advancements. Lectures were followed by interactive Handson workshop on "Corticobasal Implants" which provided participants with practical expertise that will bridge the gap between theory and clinical experience. 150 participants across North zone participated in the event including life members, associate members, private practitioners, PhD scholars and alumini.