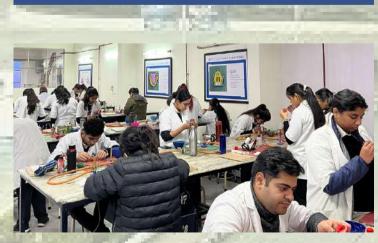

## BASIC IMPLANTOLOGY COURSE

The of Department Prosthodontics at SGT University, in association with 32 Pearls, successfully conducted Basic Implant Course - Module 1 on 10th and 11th February, 2025. comprehensive This session participants provided with essential knowledge and handson training in implant dentistry, equipping them with the skills to enhance their clinical expertise.